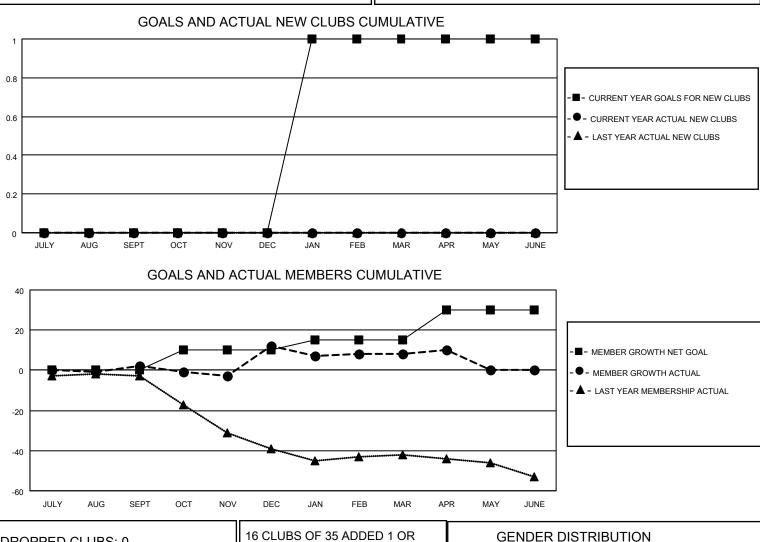

## LOCATION NEW YORK

District 20 E2

Results as of: 4/30/2023

| Clubs                 |               |           |               | Members               |                          |                         |                                                    |
|-----------------------|---------------|-----------|---------------|-----------------------|--------------------------|-------------------------|----------------------------------------------------|
| RESULTS FOR 2022-2023 |               |           |               | RESULTS FOR 2022-2023 |                          |                         |                                                    |
| QUARTER               | NEW CLUB GOAL | NEW CLUBS | DROPPED CLUBS | QUARTER ME            | EMBER GROWTH NET<br>GOAL | MEMBER GROWTH<br>ACTUAL | DROPPED<br>MEMBERS ACTUAL<br>(including transfers) |
| JULY/AUG/SEPT         | 0             | 0         | 0             | JULY/AUG/SEPT         | 0                        | 9                       | 6                                                  |
| OCT/NOV/DEC           | 0             | 0         | 0             | OCT/NOV/DEC           | 10                       | 31                      | 20                                                 |
| JAN/FEB/MAR           | 1             | 0         | 0             | JAN/FEB/MAR           | 5                        | 9                       | 12                                                 |
| APR/MAY/JUNE          | 0             | 0         | 0             | APR/MAY/JUNE          | 15                       | 7                       | 5                                                  |

| DROPPED CLUBS: 0 |    | 16 CLUBS OF 35 ADDED 1 OR<br>MORE NEW MEMBERS | GENDER DISTRIBUTION                |              |
|------------------|----|-----------------------------------------------|------------------------------------|--------------|
|                  |    |                                               | MALE                               | 511 (60.76%) |
|                  |    |                                               | FEMALE                             | 330 (39.24%) |
| DROPPED MEMBERS  |    |                                               | NON BINARY                         | 0 (0.00%)    |
|                  | 13 |                                               | PREFER NOT TO ANSWER               | 0 (0.00%)    |
| DECEASED         | 13 |                                               |                                    |              |
| CLUB CANCELLED   | 0  | CLICK HERE FOR CUMULATIVE                     | TOTAL FAMILY UNIT MEMBERS          | s 178        |
| OTHER            | 30 | MEMBERSHIP DATA                               |                                    |              |
| TOTAL            | 43 |                                               | FAMILY MEMBERS PAYING HALF DUES 90 |              |
|                  |    |                                               |                                    |              |